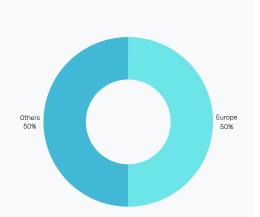

osed area in Istanbul. Product fabric production averages 1.500,000 Mt/month and 65 % of its production is exported to many countries and also supplies fabric to garment makers who are making export all over the world.

## PRODUCT

FABRIC TYPE: Woven, Jersey, and Jacquard Fabrics

PRODUCT TYPE: Jacket/Blazer, Dress, Pants, Skirt, Short

TARGET GROUP: Women, Men, Kids Girls & Boys

#### **BRAND & CUSTOMER:**

Massimo Dutti, Mango, Zara, Barshka, WHBM, Land's End, Carol, Devred, IKKS, Promod, Karl Lagerfeld, Ted Baker, River Island, H&M, BR, S.Oliver, Betty Barcley, Bonita, Hugo Boss, Street One, and etc..

# MANUFACTURING

CAPACITY: 1.500.000 Mt

MINIMUM ORDER/PRODUCTION: 1000 M

LEAD TIME: 4-8 Weeks

RE-ORDER LEAD TIME: 4-8 Weeks

# RAW MATERIAL

SOURCE OF YARN: India, Turkiye, Indonesia







# OZEL TEXTILE www.ozeltekstil.com

FABRIC Woven

# ABOUT COMPANY

Fully integrated woven fabric manufacturer with its own facility, tops dyeing, yarn dyeing, finishing, quality assurance, quaity control, physical&chemical laboratories, packaging and delivering departments). Any kind of yarn dyed and piece dyed woven fabrics for womenswear, menswear, kidswear and corporatewear. Mainly lightsweight fabrics for blouses, shirts , dresses... Fancies and novelties. In most of the international Textile Shows, you can find us at "Silky Aspects" sections or "Innovative Novelties" sections

## PRODUCT

FABRIC TYPE: Yarn-Dyed And Piece Dyed Woven Fabrics

**PRODUCT TYPE:** Blouses, Shirts, Dresses, Fancies, Swimwear

TARGET GROUP: Men, Women, Kids

BRAND & CUSTOMER: J. Crew, Madewell, Lily Pul