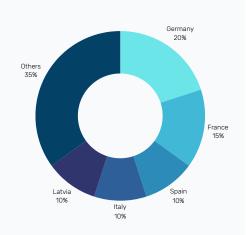

tile manufacturer in Turkiye, serving nearly 400 customers across more than 40 countries on five continents, owing to its commitment to innovation and modernization investments.

## PRODUCT

FABRIC TYPE: Warp Knit, Circular Knit Fabrics and Laces

PRODUCT TYPE: Womenswear, Dress, Skirt, Blouse, Swimwear, Sportswear, Legging

TARGET GROUP: Women, Men, Kids

BRAND & CUSTOMER: M&S, Next, Triumph, Sloggi, Calida, Benetton, Etam, H&M, Inditex Group

### MANUFACTURING

CAPACITY: 40.000.000 MT/Month

MINIMUM ORDER/PRODUCTION: 1000 MT

LEAD TIME: 8 Weeks

RE-ORDER LEAD TIME: 6 Weeks

# RAW MATERIAL

#### SOURCE OF YARN:

Spain, France, Slovenia, Japan, Germany, United Kingdom, Brazil, Singapore, Italy, South Korea, Turkiye , Malaysia, Korea, Vietnam, India, Egypt, Israel

## **EXPORT COUNTRIES**



# **RESPONSIBLE PRODUCTION**

COMPLIANCE



DOCUMENTS /CERTIFICATES: ISO 9001:2015 / GRS GLOBAL RECYCLED STANDART / RCS RECYCLED CLAIM STANDART

ECYCLED CLAIM STANDART EKO-TEX STANDART 100 / ISO 0001:2018 / OEKO-TEX STEP / GG INDEX / I REC CERTIFICATE

# **MenderesFabrics**

# MENDERES TEXTILE www.menderes.com

FABRIC Woven

# ABOUT COMPANY

Our tools; yarn and dye. Our technique; universally archaic. A simple idea extrapolated by unstoppable machines at unimaginable speeds. We are Menderes. Established in 1958, we stand tall as the biggest vertically integrated home textile manufacturing facility in Europe. We are Big.

# PRODUCT

FABRIC TYPE: Woven, Dyed, Printed

**PRODUCT TYPE:** Shirting, Everyday (drapery), Outdoor, Upholstery, Home Textile

TARGET GROUP: All Group

BRAND & CUSTOME