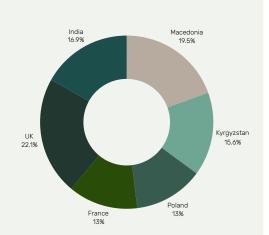

ashion trends with its smart casual, classic and grooming collections between the ages of 18 - 30 and 30 - 50. Our company is also an export company and foreign foreign.

## PRODUCT

**PRODUCT TYPE:** Jackets, Suits, Trousers, Denim, Polo & Basic T-Shirts, Shirts, Coats

TARGET GROUP: 80% Men, 10% Women, 10% Child

#### **BRAND & CUSTOMER:**

Bohoo, Debenhams, Le-Chateau, Cazzotti, Orka, Broadway Clothing, Oscar Collection, Hmd Group, Sam Daniel, Cover Story, V By Very, American Heritage, Luchiano Visconti

# MANUFACTURING

CAPACITY 60,000 Pcs

MINIMUM ORDER/PRODUCTION 100 Psc/Color

LEAD TIME 7 Weeks

RE-ORDER LEAD TIME 4 Weeks

# **RAW MATERIAL**

FABRIC TYPES USED Woven Fabric, Knit Fabric (Polyviscose, Wool, Tencel, Cotton, Cotton-Poly-Ea, Cot-Poly-Acr-Vis)

SOURCE OF FABRICS Turkiye







# MOT TEXTILE www.mothouse.com

GARMENT Woven

# ABOUT COMPANY

Established in 2014, Mothouse Clothing Company is based in Istanbul and has been exporting mainly to the Western European market since its establishment. The company is known for its fast adaptation to the changing dynamics of the world. With the wide fabric supplier network, Mothouse is able to make versatile collections of %100 viscose printed men's shirts or lyocell denim dresses, etc. The company has it's own sustainability certificates for organic and recycling as well as audited factories (ICS, SMETA, etc.) to match it's customers sustainability demands. Production is done in the wide range of factories located in various locations of Türkiye depending on the style.

## **PRODUCT**

**PRODUCT TYPE:** Shirt, Blouse,