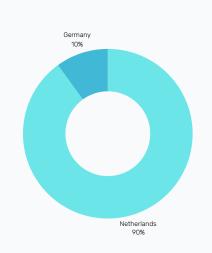

cotton and cotton blends in different kinds of fabric types weighing from 75 g/m2 to 400g/m2. We also have a strong design team that presents a new collection every 6 months to customers in many different categories.

## PRODUCT

FABRIC TYPE: Poplin, Twill, Oxford, and Canvas Fabrics Consist of Cotton, Organic Cotton and Cotton Blends, Linen, Tencel Fibres

**PRODUCT TYPE:** Shirting, Trousers, Home Decor and Multi-Purpose

TARGET GROUP: Men, Women, Kids, Home Decor

BRAND & CUSTOMER: Tootal Fabrics (Holland) B.V, Nooteboom Textiles B.V,. Casamoda, Heinrich Katt, GmbH & Co.

## MANUFACTURING

CAPACITY 1.000.000 M/Month

MINIMUM ORDER/PRODUCTION 500 Meters

LEAD TIME 3-6 Weeks

RE-ORDER LEAD TIME 2-4 Weeks

# RAW MATERIAL

**SOURCE OF YARN** Turkiye and Asian Countries

# EXPORT COUNTRIES



# **RESPONSIBLE PRODUCTION**



COMPLIANCE DOCUMENTS /CERTIFICATES:

OEKO-TEXÆ STANDARD 100, GOTS. GRS, OCS, RCS



# HEFA GROUP <u>www.hefagroup.com.tr</u>

# FABRIC Knit

# **ABOUT COMPANY**

Our North America headquarters has been located in the Atlanta metro area for 8 years where we have our sales office and distribution center. We can meet your needs for Garment Fabrics, Upholstery Fabrics, and Artificial Leathers. We can also provide Mattress fabrics and Printed fabrics like Digital printing, Bronzing printing. Hefa Group, which operates within the framework of innovative and sustainable environmental approaches integrated with nature, has certified the compliance of the conditions with Oeko-Tex, ISO 9001, ISO 14001, and GRS We were also present at international textile fairs such