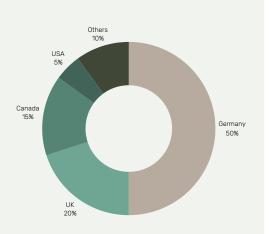

# GARMENT Knit & Woven

Germany

Netherlands

# 30%

Others

40%

**EXPORT COUNTRIES** 