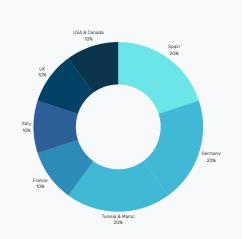

## **ABOUT COMPANY**

Badıllı Textile was founded in 1979 by Nihat Badıllı. As a family company, it continues its activities with the 2nd and 3rd generations in Istanbul in a closed area of 4.500m2. Since the day it was founded, the company, which brings knowledge, design and technology to the future, has been producing for international companies that shape fashion with its strong, innovative and professional team. Women's clothing production is predominantly in the form of knitted fabric dresses, tunics, overalls, jackets, blouses, trousers and similar products. In addition to these, the company produces mix-match products by combining weaving and knitting. It continues to be the industry leader in knitted dress. Mainly exporting countries are Germany, UK, France, Holland and USA.