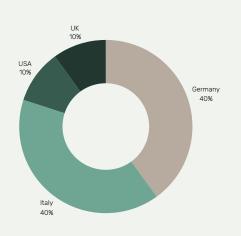

DUCT TYPE:

Jeans, Jacket, Shirt, Shorts, Dress, Trenchcoat, Skirt, Tops, Jumpsuit, Blazer, Jumpers, Party & Fur Jackets, Leather Jackets, Blouse, Jogger, Hoodie, Homewear, Waterproof & Outdoor Jackets, Raincoat, Bombers and many more...

TARGET GROUP: 48% Man, 48% Woman, 2% Unisex, 2% Kids

BRAND & CUSTOMER:

Philipp Plein, Roberto Cavalli, Hannes Roether, Monfrere, Studio Nicholson, Herrlicher

## MANUFACTURING

#### CAPACITY

Denim, Woven Groups 50-60K, Knit Jersey Group 150-250K / Monthly

#### MINIMUM ORDER/PRODUCTION

Woven Group 100-1000 Pcs Knit Jersey Group 500-3000 Pcs

LEAD TIME 8-12 Weeks

RE-ORDER LEAD TIME 4-8 Weeks

# **RAW MATERIAL**

FABRIC TYPES USED Cotton, Recycle Cot, Org Cot, Hemp, Viscose, Linen, Silk, Recycle Pes

**SOURCE OF FABRICS** Turkiye, Egypt, Italy, Japan







# BADILLI TEXTILE www.badillitextile.com

GARMENT Knit & Woven

## **ABOUT COMPANY**

Badıllı Textile was founded in 1979 by Nihat Badıllı. As a family company, it continues its activities with the 2nd and 3rd generations in Istanbul in a closed area of 4.500m2. Since the day it was founded, the company, which brings knowledge, design and technology to the future, has been producing for international companies that shape fashion with its strong, innovative and professional team. Women's clothing production is predominantly in the form of knitted fabric dresses, tunics, overalls, jackets, blouses, trousers and similar products. In addition to these, the company produces mix-match products by combining weaving and knitting. It continues to be the industry leader in knitted dress. Mainl