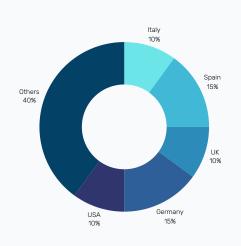

tally integrated mill; which produces different kind of yarns in its own mills, weaving, yarn dying, fabric dying and finishing facilities all in house. The mill is located in K.Maras city and one of the biggest yarn and woven fabric producer in Turkiye, mainly 60% of the production is being exported to different countries all over the world and rest sold to domestic market.

# PRODUCT

FABRIC TYPE: Denim And Non-Denim Fabric, Technical Fabric

PRODUCT TYPE: Shirting, Blouses, Trousers, Denim

TARGET GROUP: Men, Women, Kids

BRAND & CUSTOMER: Frame, Diesel, Replay, Benetton, Rag&Bone, Scotch&Soda

## MANUFACTURING

CAPACITY: 60 M/Year

MINIMUM ORDER/PRODUCTION: 1000 MT

LEAD TIME: 6-8 Weeks

RE-ORDER LEAD TIME: 5 Weeks

# RAW MATERIAL

**SOURCE OF YARN:** Turkiye , Usa, Brasil, Australia





# KIVANÇ

# KIVANC TEXTILE www.kivanc.com

# FABRIC Woven

# **ABOUT COMPANY**

We have been in this business since 1950. We are a vertical mill.Since the foundation of the company Kıvanc had engaged with production and trade of textile products, had earned a reputable name in domestic market. Besides supplying yarn and fabrics to local markets, Kıvanç service and products are highly appreciated by well known textile manufacturers as well. The successful service has allowed Kıvanç to satisfy customer needs in relatively short lead times. Proving successful service and quick response to international market demands

### PRODUCT

#### FABRIC TYPE:

Cotton + Cotton Blends, Poly Viscose, Wool blends, Linen+Linen Blends, Fully integrated ( Spinning, weaving,dyeing+finishing ) Sustainability