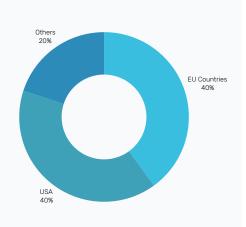

**

Established in 1951, Bossa is one of the largest integrated textile corporations of Turkey with its facility in Adana. We offer a wide range of high quality denim fabrics, with a high production capacity in dyeing and finishing. Our ISO 9001 Quality Management System maintains total quality practices and enables us to effectively handle a competitive market resulting from globalization, changing consumption patterns and consumer behavior.

# PRODUCT

FABRIC TYPE: Denim

**PRODUCT TYPE:** Jeanswear, Menswear, Womenswear

TARGET GROUP: Women, Men

**BRAND & CUSTOMER:** Not Specified

## MANUFACTURING

CAPACITY 2.000.000 Mt

MINIMUM ORDER/PRODUCTION 1000 Mt

LEAD TIME Not Specified

**RE-ORDER LEAD TIME** Not Specified

## **RAW MATERIAL**

SOURCE OF YARN Turkiye

# **EXPORT COUNTRIES**



# **RESPONSIBLE PRODUCTION**



**DOCUMENTS / CERTIFICATES:** 

# cotton fabric

# COTTON FABRIC www.cottonfabric.com.tr

# FABRIC Woven

# **ABOUT COMPANY**

Through our 25 years of experience and with our team and business manner based on transparent and visionary communication principles; we have been serving both in Turkiye and in Europe & USA with an 2.000.000 mts production capacity.

# PRODUCT

FABRIC TYPE: Woven Fabrics, Denims, Coated, Printed

**PRODUCT TYPE:** Shirting, Jacket, Bottom, Non-Denim, Denim Garments

TARGET GROUP: All Product Group

BRAND & CUSTOMER: Inditex, Top Shop, Mango, Primark, Liu Jo, Diesel, Alberto

## MANUFACTURING

**CAPACITY** 1.500.000 M

MINIMUM ORDER/PRODUCTION 700 Mt Per Color

LEAD TIME Approx 3-4 Weeks

RE-ORDER LEAD TIME 3 Weeks

# **RAW MATERIA