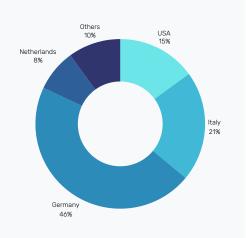

*

# MENDERES TEXTILE www.menderes.com

FABRIC Woven

# ABOUT COMPANY

Our tools; yarn and dye. Our technique; universally archaic. A simple idea extrapolated by unstoppable machines at unimaginable speeds. We are Menderes. Established in 1958, we stand tall as the biggest vertically integrated home textile manufacturing facility in Europe. We are Big.

# PRODUCT

FABRIC TYPE: Woven, Dyed, Printed

**PRODUCT TYPE:** Shirting, Everyday (drapery), Outdoor, Upholstery, Home Textile

TARGET GROUP: All Group

BRAND & CUSTOMER: TJX Companies, Macy's, Joann, IKEA

# MANUFACTURING

CAPACITY: 7.040.000 M/Month ; 1.760.000 Set/Month

MINIMUM ORDER/PRODUCTION: 1000 M/Design ; 3000 Set/Design

LEAD TIME: 90 Days

**RE-ORDER LEAD TIME:** 45 Days

# **RAW MATERIAL**

SOURCE OF YARN: Turkiye, US Cotton







# ORKUM TEXTILE www.orkumtekstil.com.tr

FABRIC Knit & Woven

# **ABOUT COMPANY**

Production has already been started in 1986 with only six knitting machines. Today, thanks to our sustained investments in machinery over the years, our company has become a colossal integrated plant that consists of five separate factories that specialize in knitting, dyeing, printing, digital printing, and yarn dyeing. Our innovative solutions are; Special Finishes; such as fluorine-free water repellent, moisture management, antibacterial and cooling finish, UV protection, silk touch, etc... Performance fabrics; natural wicking, fast drying, cooling and freshening with Drirelease technology. Natural Dyed Bio Fabrics; allow us to design clothes with plants - enabling our skin to contact only with natu