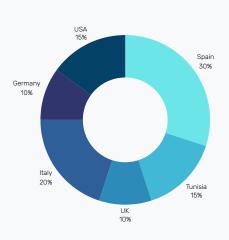

## ABOUT COMPANY

Stampoli was founded in 2014 as a casual woven fabric producer. The company initially worked especially for European markets such as UK Italy, Spain, and Germany. Step by step the sales to North African countries increased too especially to Tunisia and Morocco. Collection of Stampoli includes mainly cotton qualities and blends like tencel, linen, viscose polyester etc. The company is able to produce pieces dyed, yarn-dyed, and printed qualities with competitive prices and short deliveries. The biggest accounts for Stampoli are Inditex group, Tommy Hilfiger Europe, Hugo Boss etc.

# **RAW MATERIAL**

SOURCE OF YARN: Turkiye