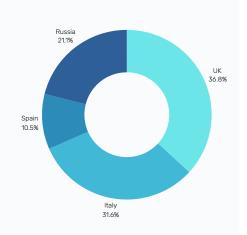

#### SOURCE OF YARN:

Spain, France, Slovenia, Japan, Germany, United Kingdom, Brazil, Singapore, Italy, South Korea, Turkiye , Malaysia, Korea, Vietnam, India, Egypt, Israel