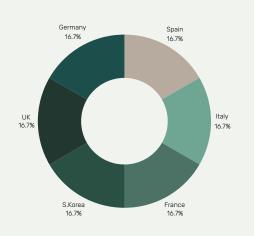

nded in 1994, producing around 13 million garments per year for mainly European markets. Talu provides design services ranging from development to logistics arrangements. Talu does take advantage of using other companies in the group for knitting, dyeing, printing, embroidering, and embellishment facilities which enable Talu to be more competitive in terms of time and price.

## PRODUCT

**PRODUCT TYPE:** Pant, Skirt, Sweatshirt, Dress, Tshirt

TARGET GROUP: 40% Women 60% Men

BRAND & CUSTOMER: Ralph Lauren, Levis, Replay, Sandro, Maje, Claudie Pierlot, Bloomingdales

# MANUFACTURING

CAPACITY 1,000,000 Pcs

MINIMUM ORDER/PRODUCTION 500 Pcs / Per Color Style

LEAD TIME 8-11 Weeks

RE-ORDER LEAD TIME 7 Weeks

# **RAW MATERIAL**

FABRIC TYPES USED Jersey And Woven

SOURCE OF FABRICS Trkiye