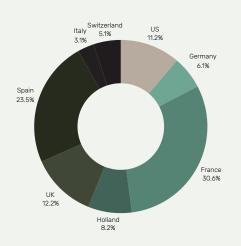

# **ABOUT COMPANY**

Kayteks Örme Giyim San. ve Tic. A . which produce all kinds of knitted fabrics, woven and terry fabrics, textile products, garments and baby products, is one of the leading companies in Denizli. Kayteks experiences were founded in a small workshop in 1965 and now it has turned into a large facility with a total area of 30 thousand square meters, of which 10 thousand square meters is indoor and 10 thousand square meters is outdoor. Daily capacity of Kayteks is 15 tonnes knitted fabric, 12000 pieces fitted sheet, 2000 pieces duvet cover and 2500 pieces pillow case. Kayteks continues investments aiming to increase product range and capacity with brand-new established factory in Denizli organized industrial zone.