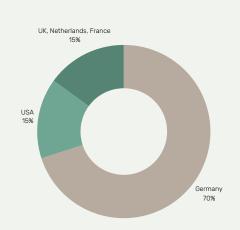

## **ABOUT COMPANY**

Badıllı Textile was founded in 1979 by Nihat Badıllı. As a family company, it continues its activities with the 2nd and 3rd generations in Istanbul in a closed area of 4.500m2. Since the day it was founded, the company, which brings knowledge, design and technology to the future, has been producing for international companies that shape fashion with its strong, innovative and professional team. Women's clothing production is predominantly in the form of knitted fabric dresses, tunics, overalls, jackets, blouses, trousers and similar products. In addition to these, the company produces mix-match products by combining weaving and knitting. It continues to be the industry leader in knitted dress. Mainly exporting countries are Germany, UK, France, Holland and USA.