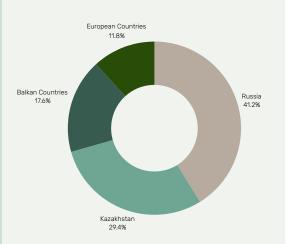

# ABOUT COMPANY

Established in 1995, Özgürler Tekstil has become a prominent player in the apparel industry led by Ziyadin Kumek. Since 2009, it exports to France, Canada, Greece, Russia, and the Balkans. With adept design and quality production, the company swiftly delivers current trends. Miss Lilium Concept, initiated in 2009, embodies modern femininity and culture. Özgürler Tekstil distinguishes itself through creative, innovative, and unlimited production, maintaining unwavering quality. It aspires to be a timeless brand, reflecting its commitment to customer satisfaction and evolving rapidly in the sector. With a focus on special tailoring aesthetics, it aims to represent the modern, sophisticated woman.