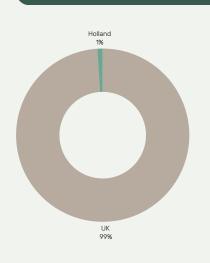

## **ABOUT COMPANY**

Badıllı Textile was founded in 1979 by Nihat Badıllı. As a family company, it continues its activities with the 2nd and 3rd generations in Istanbul in a closed area of 4.500m2. Since the day it was founded, the company, which brings knowledge, design and technology to the future, has been producing for international companies that shape fashion with its strong, innovative and professional team. Women's clothing production is predominantly in the form of knitted fabric dresses, tunics, overalls, jackets, blouses, trousers and similar products. In addition to these, the company produces mix-match products by combining weaving and knitting. It continues to be the industry leader in knitted dress. Mainly exporting countries are Germany, UK, France, Holland and USA.