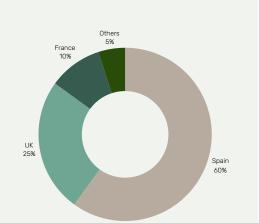

%100 viscose printed men's shirts or lyocell denim dresses, etc. The company has it's own sustainability certificates for organic and recycling as well as audited factories (ICS, SMETA, etc.) to match it's customers sustainability demands. Production is done in the wide range of factories located in various locations of Türkiye depending on the style.

## **PRODUCT**

**PRODUCT TYPE:** Shirt, Blouse, Dress, Skirt, Shorts, Trousers, Jacket

TARGET GROUP: 50% Men, 50% Women

BRAND & CUSTOMER: Bershka, Zara, Pepe Jeans, Bonobo, Jules, Boohoo, Saint James

# MANUFACTURING

CAPACITY 120.000 Pcs

MINIMUM ORDER/PRODUCTION 1500 Pcs

LEAD TIME 8 Weeks

RE-ORDER LEAD TIME 4 Weeks

# **RAW MATERIAL**

FABRIC TYPES USED Cotton, Viscose, Denim, Polyester, Lyocel

SOURCE OF FABRICS Türkiye, USA, India





Janel

# PANEL TEXTILE <u>www.paneltextile.com</u>

# GARMENT Woven

# **ABOUT COMPANY**

Panel is a company, founded in 1986 and we took over the company in year 2021, as 2nd. Generation. It is a company, producing for high quality ladies wear brands from Europe and USA, and after moving to our new place in 2023, we are fully integrated, making production from cutting to packing, including pattern making. We are 90 people as Panel and sister company Pink, having both blue collar and white collar under our roof. The goods arrive to our place as fabric and leave here as garments. Since 2022, we are also able to make production as GRS certified. Our Sedex and BSCI certifications will be renewed in 1-2 months as well, in the new address. Thanks to our customers, we are also quite advanced